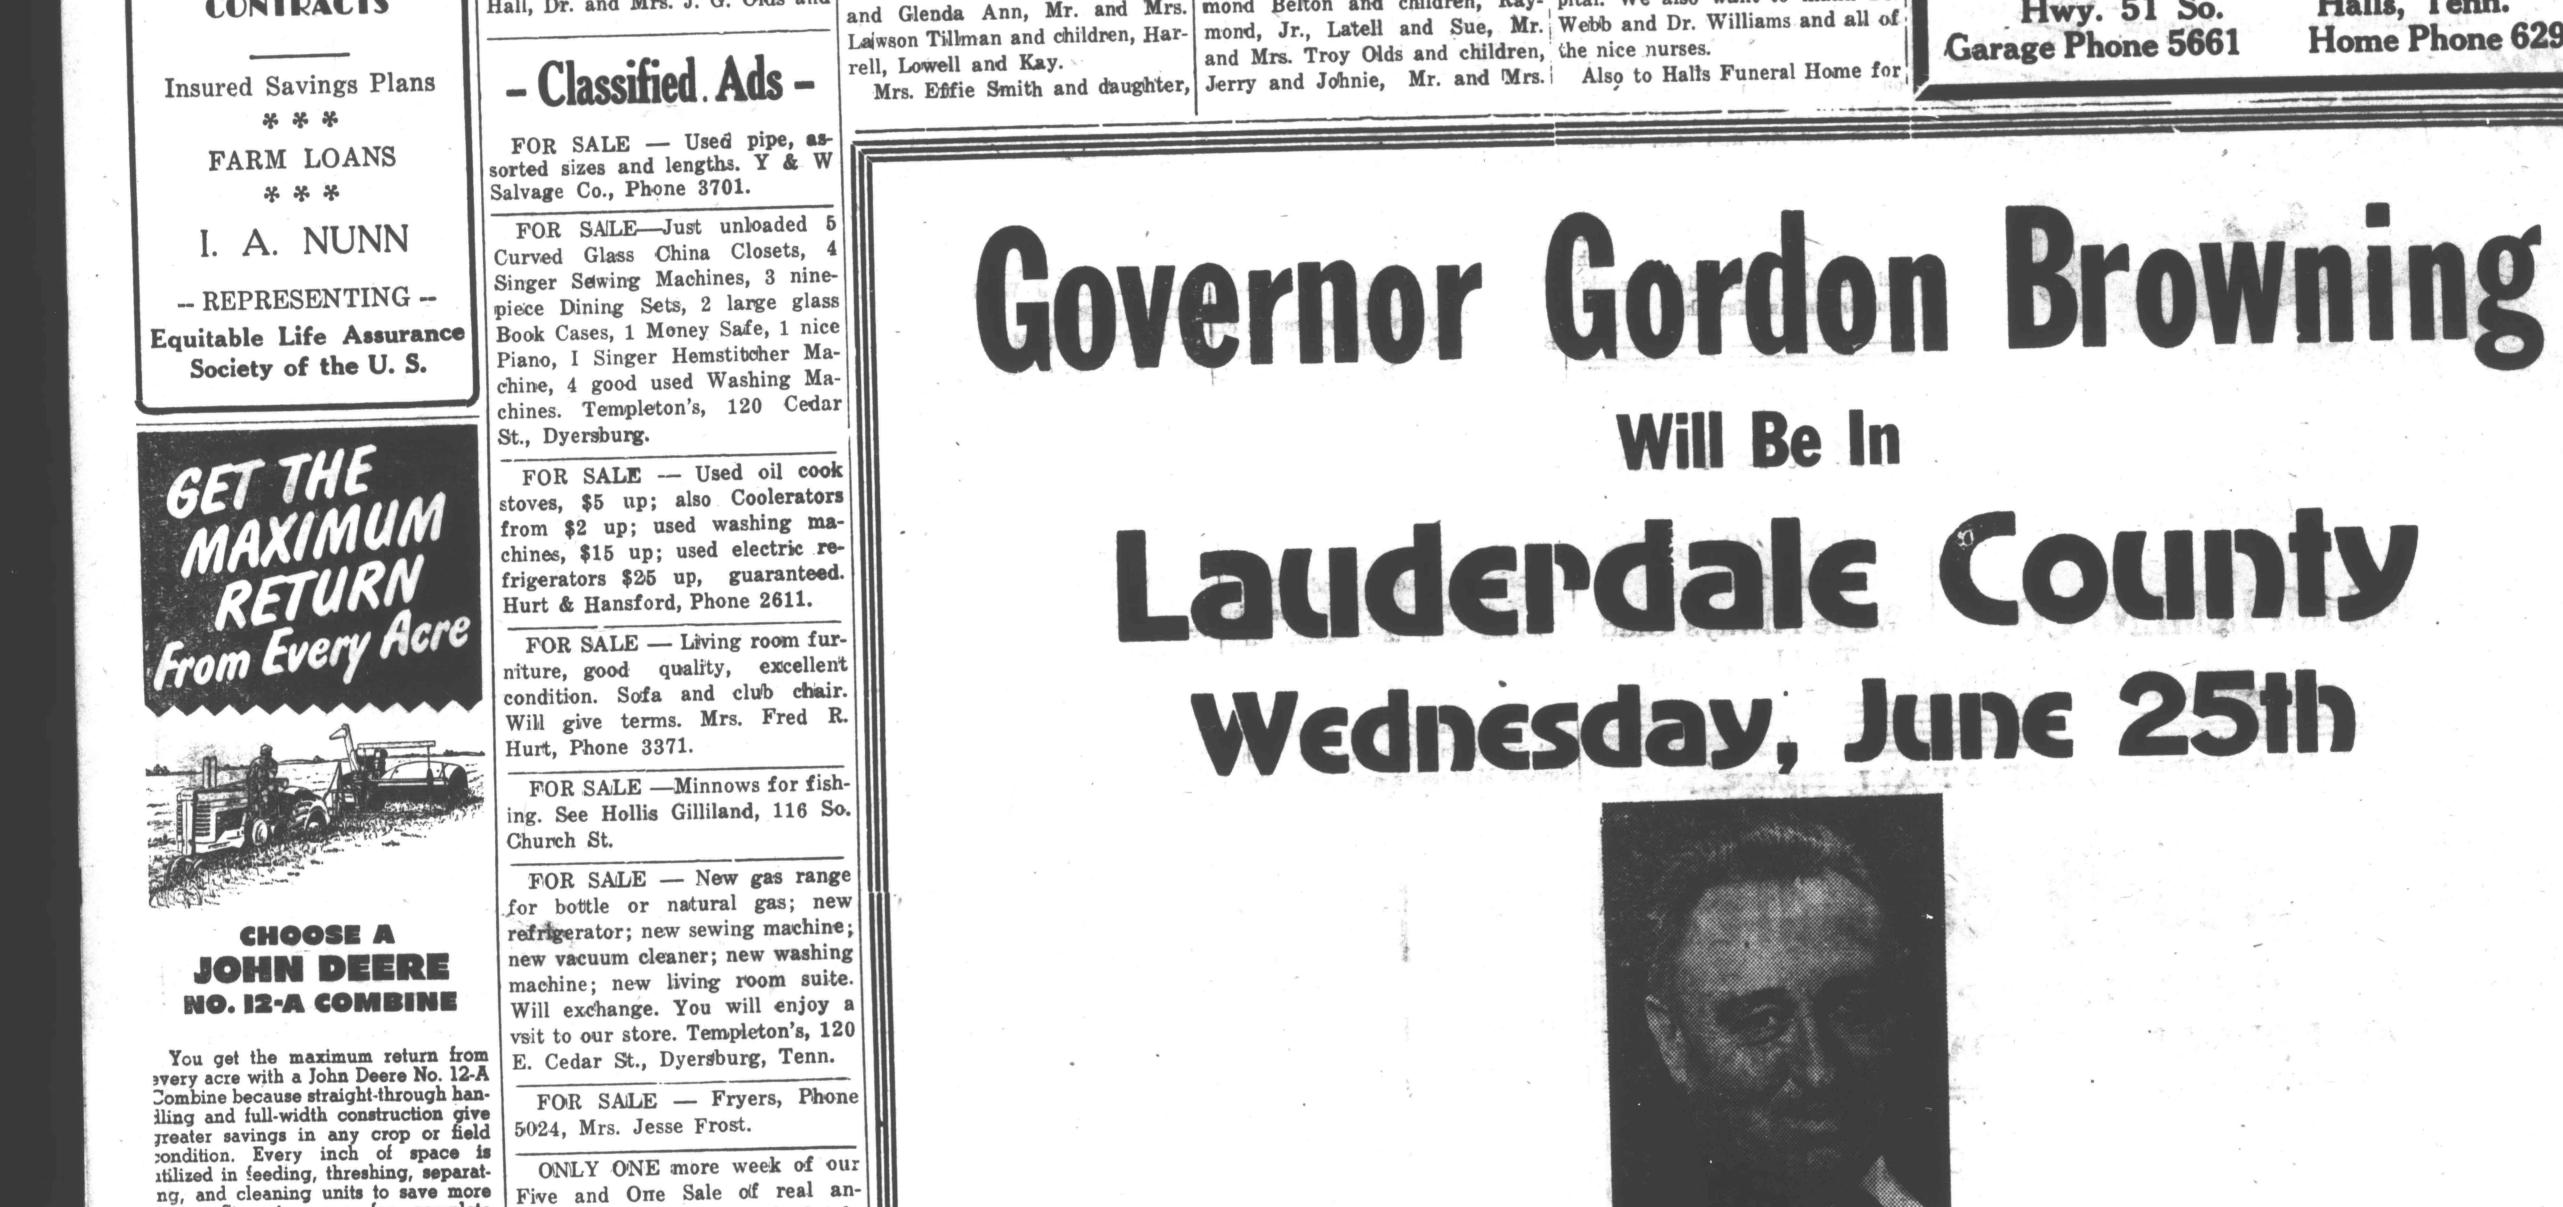

ank the Sudbury sociation at Yorkville, Tenn. He Royal Duke 54th, one of the great Funeral Home for being so nice. Mrs. J. C. Allen and Children was purchased for the beef breed- herd sires at the Wyoming Hereers of West Tennessee by the ford Ranch. His dam was L. F. CARD OF THANKS

It would be impossible to express our many thanks to all our

children, Joy, Marilyn and John- Janet, Mr. and Mrs. William Man- many friends for the nice cards E. Clement, Mr. and Mrs. Thelma nie, Mr. and Mrs. Talmadge Bel- uel and children, Sharon, Dennis and flowers for our dear wife and Hall, Dr. and Mrs. J. G. Olds and ton and children, Dudley, Patsy and Pamela, Mr. and Mrs. Ray- mother while she was in the hosand Glenda Ann, Mr. and Mrs. mond Belton and children, Ray- pital. We also want to thank Dr.







| Farmers Implement                                                                                                                                                                                                                          | tiques. A Cottage Chest absolutely<br>Free to some visitor during this<br>sale. Manorhill Antiques, Ripley.                                               |
|--------------------------------------------------------------------------------------------------------------------------------------------------------------------------------------------------------------------------------------------|-----------------------------------------------------------------------------------------------------------------------------------------------------------|
|